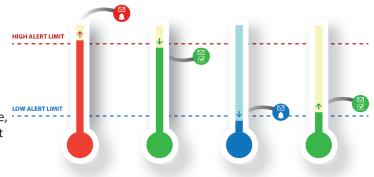

The Wireless Alert TP can be set up to monitor temperature limits in a variety of applications. High and low temperature limits are user-configurable between -40 and 125°C (-40 and 257°F). The device will trigger a notification email, sent to a user-selected address, if the temperature limits are breached and when the temperature returns to within those limits. In addition to this, the device can send a scheduled summary email detailing minimum, maximum and average temperature, as well as battery level, number of alerts, and total time spent in alert mode.