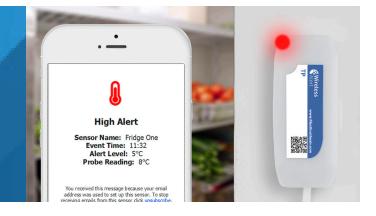

The Wireless Alert TP can be set up to monitor temperature limits in a variety of applications. High and low temperature limits are user-configurable between -40 and 125°C (-40 and 257°F). The device will trigger a notification email, sent to a user-selected address, if the temperature limits are breached and when the temperature returns to within those limits. In addition to this, the device can send a scheduled summary email detailing minimum, maximum and average temperature, as well as battery level, number of alerts, and total time spent in alert mode.